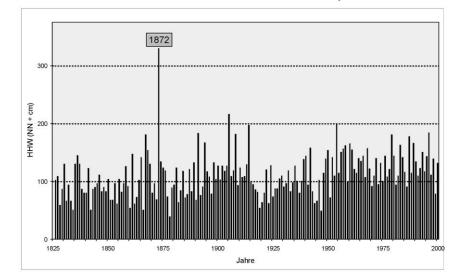

#### Risk of flooding – historic records

- -Storm surge levels (SSL) higher than 3,0 m above Mean Water = one event
- -SSL higher than 2,0 m above Mean Water = rare
- -SSL higher than 1,5 m above Mean Water = infrequent
- -Storm surge levels higher than 1,2 m above Mean Water = frequent