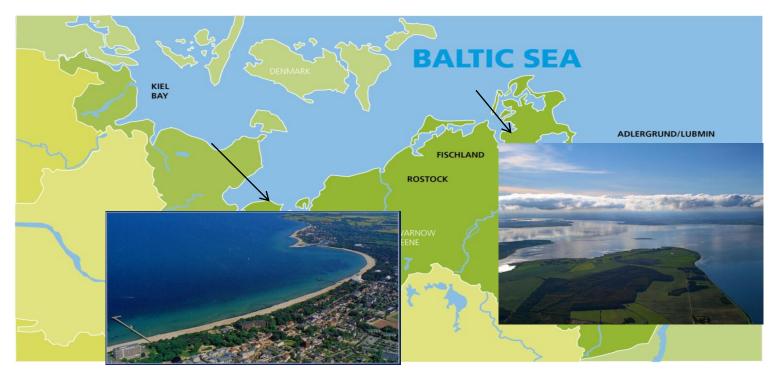

# Study region: Two communities at the southern Baltic Sea Coast in Germany (distance 300 km)

- Comparable bio-physical conditions/ vulnerablity (3m above SL, identical exposure to storm surges/ SLR/ bathtube effect)
- ➤ Similar projections
- Identical experiences with historic storm floods (1872): Equivalent reconstruction aid out of the funds of the German empire