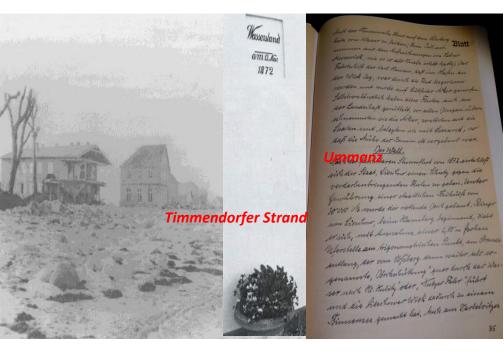

#### Development paths after the 1872 storm flood

Explanation about the errection of a dyke in 1873 ("Der Wall") in the chronicle of Ummanz (Mecklenburg -Pommerania), Source: Mursewiek: 1947)